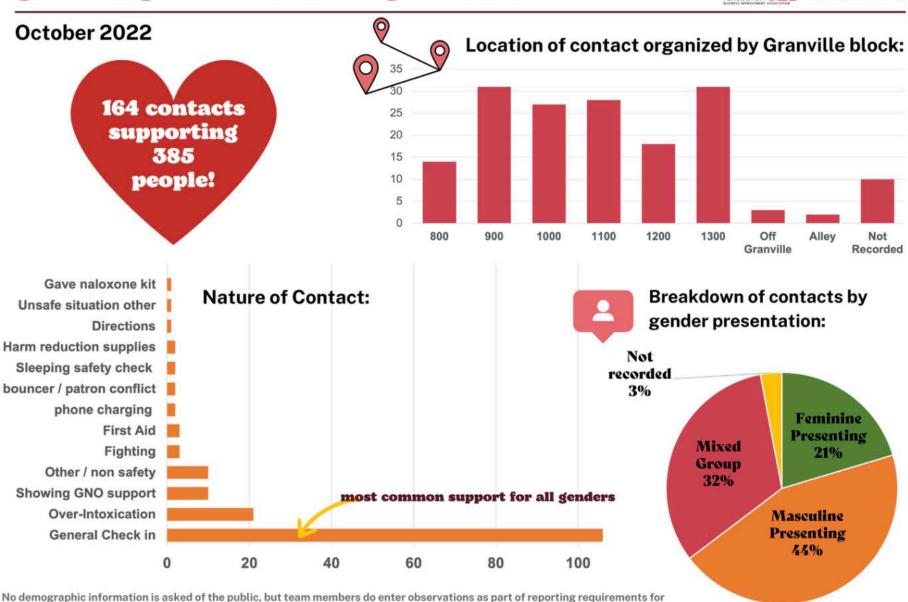

#### Nature of Contact:

No demographic information is asked of the public, but team members do enter observations as part of reporting requirements for funders. We do realize that some of these rely on traditional assumptions within a problematic gender binary. Contacts = any situation the team encounters. Mixed groups = more than one person of differing gendering presentations. Nature of contact = support services provided. Contacts might require more than one service. Upon testing, it has been shown that apx 10-12% of contacts are not recorded during peak times on shift.