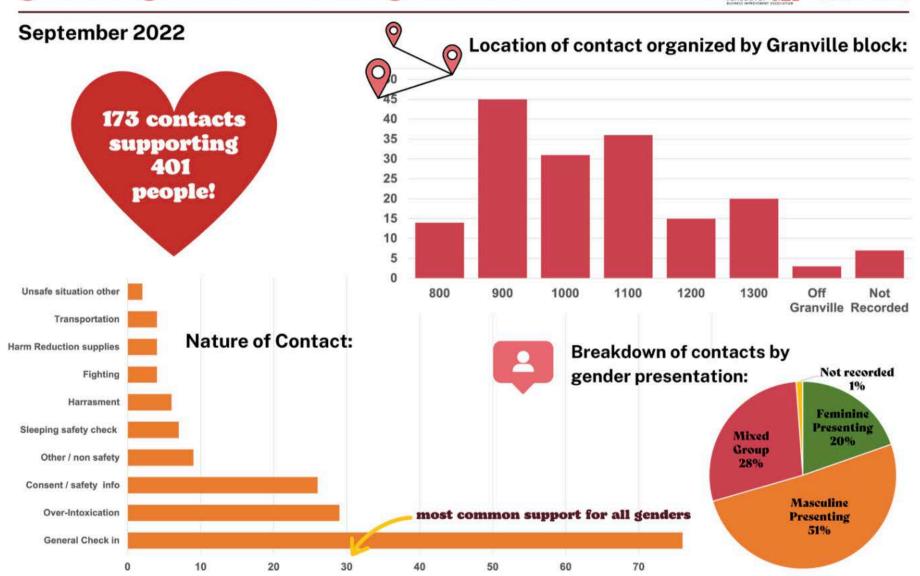

#### Nature of Contact:

funders. We do realize that some of these rely on traditional assumptions within a problematic gender binary. Contacts = any situation the team encounters. Mixed groups = more than one person of differing gendering presentations. Nature of contact = support services provided. Contacts might require more than one service. Upon testing, it has been shown that apx 10-12% of contacts are not recorded

during peak times on shift.