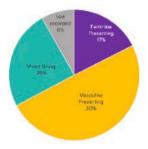

#### Breakdown of contacts by gender presentation:

Contacts = any situation the team encounters. Mixed groups = more than one person of differing gendering presentations. Nature of contact = support services provided.

Good Night Out on Granville