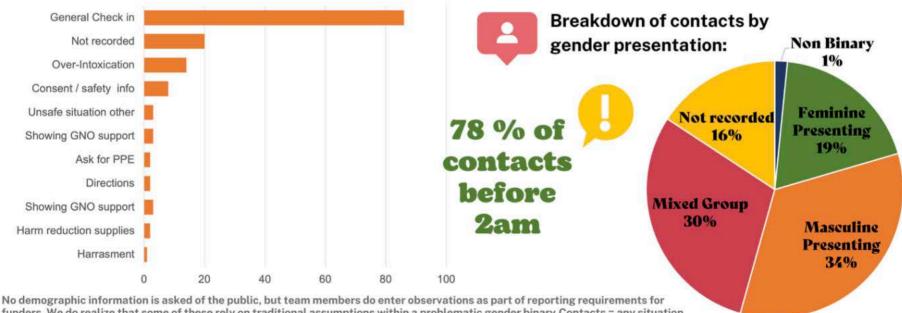

#### Nature of Contact:

No demographic information is asked of the public, but team members do enter observations as part of reporting requirements for funders. We do realize that some of these rely on traditional assumptions within a problematic gender binary. Contacts = any situation the team encounters. Mixed groups = more than one person of differing gendering presentations. Nature of contact = support services provided. Contacts might require more than one service. Upon testing, it has been shown that apx 10-12% of contacts are not recorded during peak times on shift.