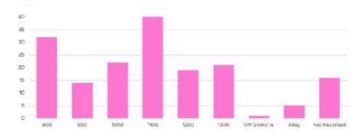

#### Location of contact organized by Granville block:

#### Nature of Contact:

No demographic information is asked of the public, but team members do enter observations as part of reporting requirements for funders. We do realize that some of these rely on traditional assumptions within a problematic gender binary. Contacts = any situation the team encounters. Mixed groups = more than one person of differing gendering presentations. Nature of contact = support services provided. Contacts might require more than one service. Upon testing, it has been shown that apx 10-12% of contacts are not recorded during peak times on shift.