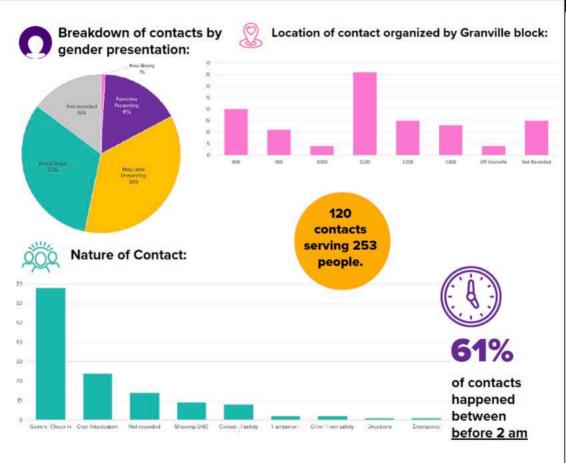

#### Breakdown of contacts by gender presentation:

#### Location of contact organized by Granville block:

1-2am

was the busiest hour this month!

No demographic information is asked of the public, but team members do enter observations as part of reporting requirements for funders. We do realize that some of these rely on traditional assumptions within a problematic gender binary.

Contacts = any situation the team encounters. Mixed groups = more than one person of differing gendering presentations. Nature of contact = support services provided.

Good Night Out on Granville

#### Nature of Contact:

No demographic information is asked of the public, but team members do enter observations as part of reporting requirements for funders. We do realize that some of these rely on traditional assumptions within a problematic gender binary. Contacts = any situation the team encounters. Mixed groups = more than one person of differing gendering presentations. Nature of contact = support services provided. Contacts might require more than one service. Upon testing, it has been shown that apx 10-12% of contacts are not recorded during peak times on shift.