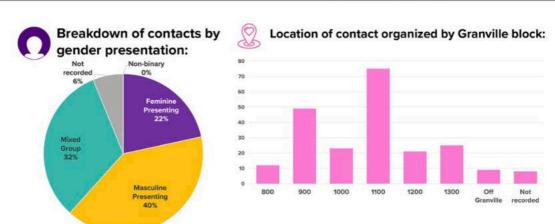

### **June 2022**

note: team was not operational June 2021, 2020, or 2019, so comparison not available

#### Breakdown of contacts by gender presentation:

#### Location of contact organized by Granville block:

#### Nature of Contact:

171 contacts serving 359 people.

**64%** 

of contacts happened between before 2 am

No demographic information is asked of the public, but team members do enter observations as part of reporting requirements for funders. We do realize that some of these rely on traditional assumptions within a problematic gender binary.