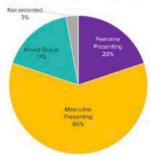

#### Breakdown of contacts by gender presentation:

Presenting 60%

No demographic information is asked of the public, but team members do enter observations as part of reporting requirements for funders. We do realize that some of these rely on traditional assumptions within a problematic gender binary.

Not recorded 3%