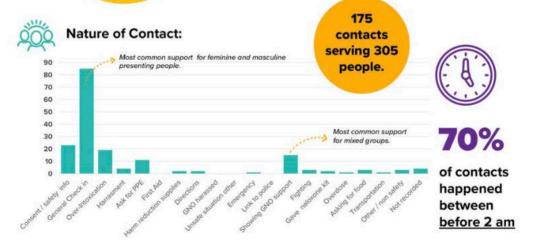

## **May 2022**

#### Breakdown of contacts by gender presentation:

#### Location of contact organized by Granville block:

177 contacts serving 393 people.

#### Nature of Contact:

68%

of contacts happened between before 2 am

No demographic information is asked of the public, but team members do enter observations as part of reporting requirements for funders. We do realize that some of these rely on traditional assumptions within a problematic gender binary.