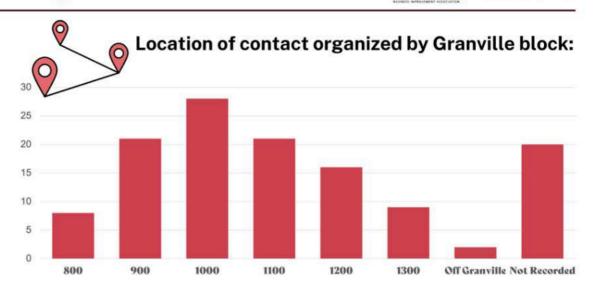

## August 2022

No demographic information is asked of the public, but team members do enter observations as part of reporting requirements for funders. We do realize that some of these rely on traditional assumptions within a problematic gender binary.

#### Location of contact organized by Granville block:

1-2am

was the busiest hour this month!

No demographic information is asked of the public, but team members do enter observations as part of reporting requirements for funders. We do realize that some of these rely on traditional assumptions within a problematic gender binary.