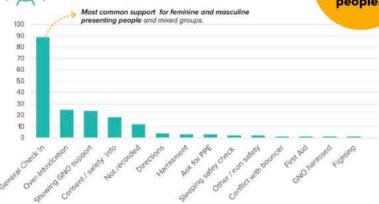

#### Nature of Contact:

171 contacts serving 359 people.

**64%** 

of contacts happened between before 2 am

No demographic information is asked of the public, but team members do enter observations as part of reporting requirements for funders. We do realize that some of these rely on traditional assumptions within a problematic gender binary.