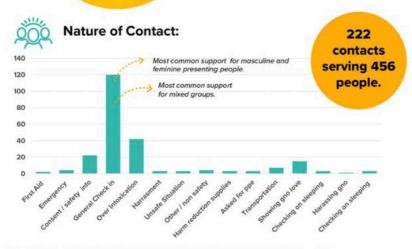

## August 2022

No demographic information is asked of the public, but team members do enter observations as part of reporting requirements for funders. We do realize that some of these rely on traditional assumptions within a problematic gender binary.

# **July 2022**