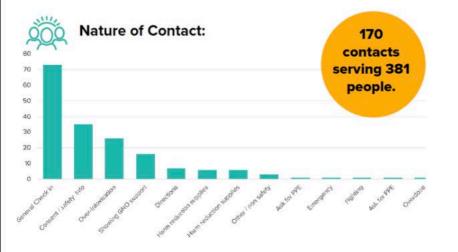

#### Nature of Contact:

171 contacts serving 359 people.

**64%** 

of contacts happened between before 2 am

No demographic information is asked of the public, but team members do enter observations as part of reporting requirements for funders. We do realize that some of these rely on traditional assumptions within a problematic gender binary.

#### Nature of Contact:

No demographic information is asked of the public, but team members do enter observations as part of reporting requirements for funders. We do realize that some of these rely on traditional assumptions within a problematic gender binary. Contacts = any situation the team encounters. Mixed groups = more than one person of differing gendering presentations. Nature of contact = support services provided. Contacts might require more than one service. Upon testing, it has been shown that apx 10-12% of contacts are not recorded during peak times on shift.