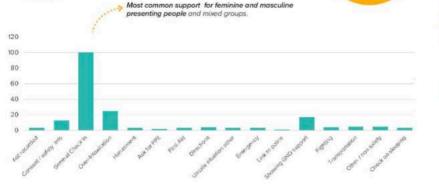

#### Nature of Contact:

171 contacts serving 359 people.

**64%** 

of contacts happened between before 2 am

No demographic information is asked of the public, but team members do enter observations as part of reporting requirements for funders. We do realize that some of these rely on traditional assumptions within a problematic gender binary.