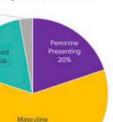

#### Breakdown of contacts by gender presentation:

Presenting 60%

No demographic information is asked of the public, but team members do enter observations as part of reporting requirements for funders. We do realize that some of these rely on traditional assumptions within a problematic gender binary.