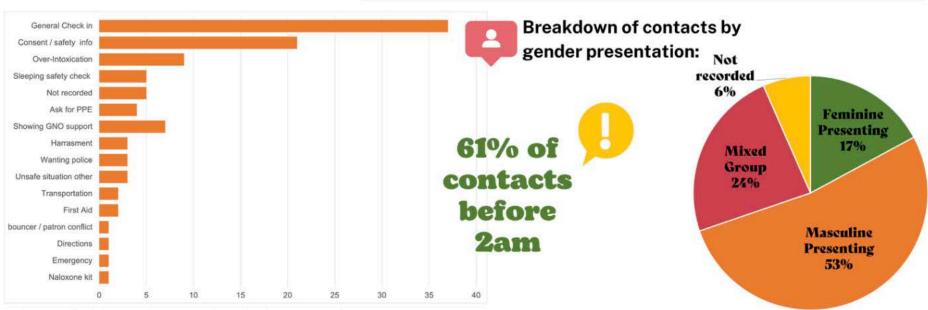

### November 2022

#### Nature of Contact:

funders. We do realize that some of these rely on traditional assumptions within a problematic gender binary. Contacts = any situation the team encounters. Mixed groups = more than one person of differing gendering presentations. Nature of contact = support services provided. Contacts might require more than one service. Upon testing, it has been shown that apx 10-12% of contacts are not recorded

during peak times on shift.