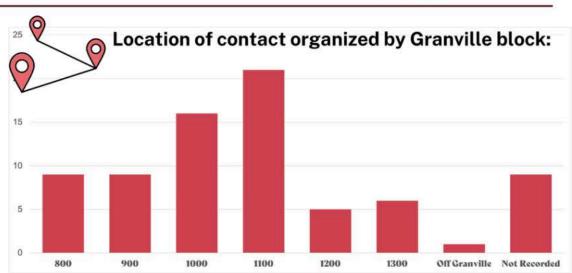

### November 2022

#### Nature of Contact:

funders. We do realize that some of these rely on traditional assumptions within a problematic gender binary. Contacts = any situation the team encounters. Mixed groups = more than one person of differing gendering presentations. Nature of contact = support services provided. Contacts might require more than one service. Upon testing, it has been shown that apx 10-12% of contacts are not recorded

during peak times on shift.