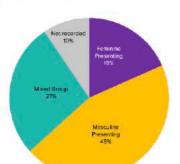

#### Breakdown of contacts by gender presentation:

#### Nature of Contact:

No demographic information is asked of the public, but team members do enter observations as part of reporting requirements for funders. We do realize that some of these rely on traditional assumptions within a problematic gender binary. Contacts = any situation the team encounters. Mixed groups = more than one person of differing gendering presentations. Nature of contact = support services provided. Contacts might require more than one service. Upon testing, it has been shown that apx 10-12% of contacts are not recorded during peak times on shift.